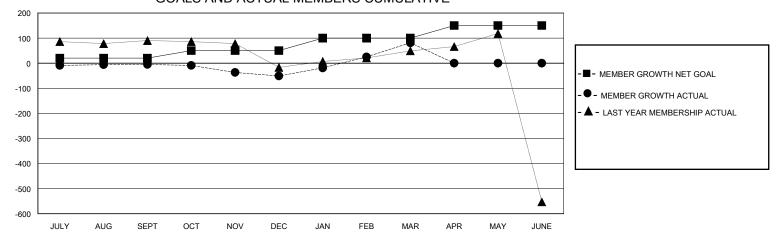

## GOALS AND ACTUAL MEMBERS CUMULATIVE

| DROPPED CLUBS: 4 |     | 71 CLUBS OF 128 ADDED 1 OR MORE NEW MEMBERS | GENDER DISTRIBUTION             |                |       |
|------------------|-----|---------------------------------------------|---------------------------------|----------------|-------|
|                  |     | INEW MEMBERS                                | MALE                            | 1,778 (65.22%) |       |
|                  |     |                                             | FEMALE                          | 944 (34.63%)   |       |
| DROPPED MEMBERS  |     |                                             |                                 |                |       |
| DECEASED         | 7   | CLICK HERE FOR CUMULATIVE                   | TOTAL FAMILY UNIT MEMBERS       |                | 1,401 |
| CLUB CANCELLED   | 12  | MEMBERSHIP DATA                             |                                 |                | 074   |
| OTHER 299        |     |                                             | FAMILY MEMBERS PAYING HALF DUES |                | 874   |
| TOTAL            | 318 |                                             |                                 |                |       |

## District 3233G2

Results as of: 3/31/2024

0

| GMT:                                        |               |             | GMT CA        |                                             |                       |                         |                                                    |  |  |
|---------------------------------------------|---------------|-------------|---------------|---------------------------------------------|-----------------------|-------------------------|----------------------------------------------------|--|--|
| Clubs                                       |               |             |               | Members                                     |                       |                         |                                                    |  |  |
| RESULTS FOR 2023-2024                       |               |             |               | RESULTS FOR 2023-2024                       |                       |                         |                                                    |  |  |
| QUARTER                                     | NEW CLUB GOAL | NEW CLUBS   | DROPPED CLUBS | QUARTER MEMB                                | ER GROWTH NET<br>GOAL | MEMBER GROWTH<br>ACTUAL | DROPPED<br>MEMBERS ACTUAL<br>(including transfers) |  |  |
| JULY/AUG/SEPT<br>OCT/NOV/DEC<br>JAN/FEB/MAR | 1<br>0<br>2   | 0<br>2<br>5 | 2<br>0<br>2   | JULY/AUG/SEPT<br>OCT/NOV/DEC<br>JAN/FEB/MAR | 20<br>30<br>50        | 187<br>108<br>164       | 139<br>148<br>31                                   |  |  |

APR/MAY/JUNE

50

0