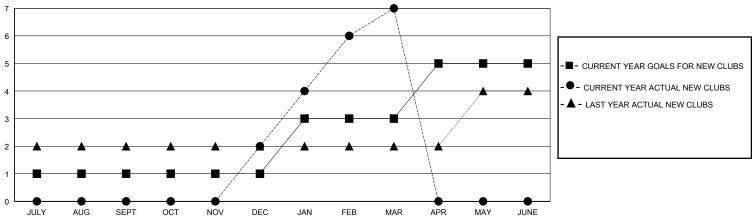

## GOALS AND ACTUAL NEW CLUBS CUMULATIVE

## District 3233G2

Results as of: 3/31/2024

0

| GMT:                                        |               |             | GMT CA        |                                             |                       |                         |                                                    |  |  |
|---------------------------------------------|---------------|-------------|---------------|---------------------------------------------|-----------------------|-------------------------|----------------------------------------------------|--|--|
| Clubs                                       |               |             |               | Members                                     |                       |                         |                                                    |  |  |
| RESULTS FOR 2023-2024                       |               |             |               | RESULTS FOR 2023-2024                       |                       |                         |                                                    |  |  |
| QUARTER                                     | NEW CLUB GOAL | NEW CLUBS   | DROPPED CLUBS | QUARTER MEMB                                | ER GROWTH NET<br>GOAL | MEMBER GROWTH<br>ACTUAL | DROPPED<br>MEMBERS ACTUAL<br>(including transfers) |  |  |
| JULY/AUG/SEPT<br>OCT/NOV/DEC<br>JAN/FEB/MAR | 1<br>0<br>2   | 0<br>2<br>5 | 2<br>0<br>2   | JULY/AUG/SEPT<br>OCT/NOV/DEC<br>JAN/FEB/MAR | 20<br>30<br>50        | 187<br>108<br>164       | 139<br>148<br>31                                   |  |  |

APR/MAY/JUNE

50

0